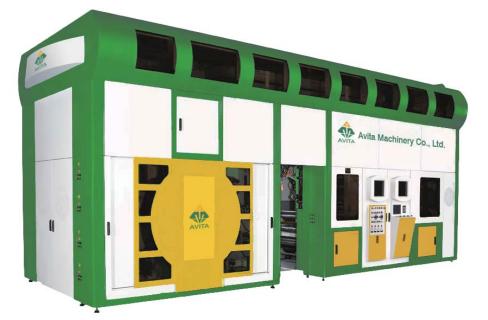

## CI-660~CI-6160 (gearless model upon request)

4 to 8 colors, 600 - 1600mm wide CI printing machine

## **CENTRAL IMPRESSION FLEXOGRAPHIC PRINTING MACHINE**

## Features:

- Precisely grinded and coated Central Impression drum.
- Dual Wall Drum design with water cooling system to ensure material is smoothly transported and precisely printed.
- Heavy-duty cast metal frame provides a steady and vibration free foundation for excellent printing job.
- Fine printing adjustment device to ensure printing accuracy at each printing station.
- Feed in and out tension control system with synchronized motioning control ensures constant tension during printing.
- Specially designed drying tunnel with blower ensures drying of ink during high speed operation.
- PLC control system with full color user friendly HMI.
- Full servo system with PLC memory module Auto-printing control system can be added to achieve high level automation.