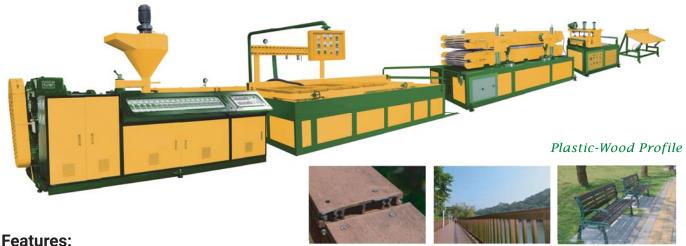

# PVC-100TS~PVC-130TS TWIN SCREW PVC PROFILE EXTRUSION LINE

#### reatures.

- Uses PVC pellets to make door plank, sheet, pipe and other profiles.
- The Screw & Barrel are made of Alloy Steel with heat and nitride treatment for high resistance to corrosion and attrition.
- Excellent thermo control system to maintain the temperature consistently.
- Long life dies with efficient driving motor and gears to save maintenance cost and guarantee high output

| Model     | Extruder Type | Screw Dia | Max. Output | Driving Motor |
|-----------|---------------|-----------|-------------|---------------|
| PVC-100TS | Twin-screw    | 100mm x 2 | 600 kg/hr   | AC 60HP       |
| PVC-130TS |               | 130mm x 2 | 600 kg/hr   | AC 125HP      |