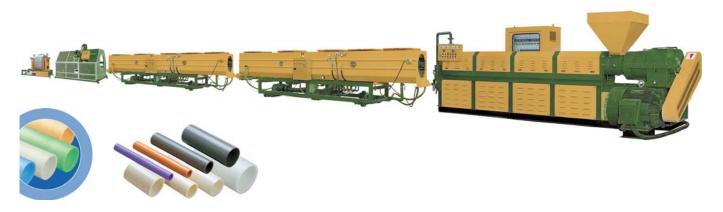

## PVC-100TP~PVC-130TP TWIN SCREW PVC RIGID PIPE EXTRUSION LINE

### Features:

- Designed to match end usage demands like agricultural & constructional, plumbing, water supply, drainage along others.
- Extruders come in an extensive range of screw diameters varying from 75mm to 130mm.

| Model     | Extruder Type | Screw Dia. | Max. Output | Driving Motor |
|-----------|---------------|------------|-------------|---------------|
| PVC-100TP | Twin-screw    | 100mm x 2  | 600 kg/hr   | AC 60HP       |
| PVC-130TP |               | 130mm x 2  | 950kg/hr    | AC 125HP      |