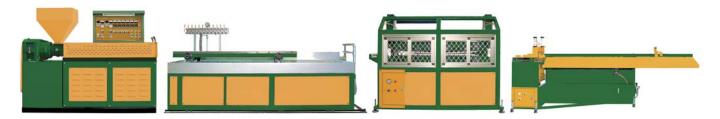

# PVC-100TS~PVC-130TS TWIN SCREW PVC PROFILE EXTRUSION LINE

#### reatures.

- Uses PVC pellets to make door plank, sheet, pipe and other profiles.
- The Screw & Barrel are made of Alloy Steel with heat and nitride treatment for high resistance to corrosion and attrition.
- Excellent thermo control system to maintain the temperature consistently.
- Long life dies with efficient driving motor and gears to save maintenance cost and guarantee high output

| Model     | Extruder Type | Screw Dia | Max. Output | Driving Motor |
|-----------|---------------|-----------|-------------|---------------|
| PVC-100TS | Twin-screw    | 100mm x 2 | 600 kg/hr   | AC 60HP       |
| PVC-130TS |               | 130mm x 2 | 600 kg/hr   | AC 125HP      |