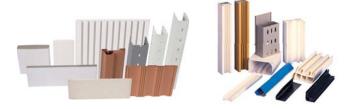

# PVC-100TS~PVC-130TS TWIN SCREW PVC PROFILE EXTRUSION LINE

#### reatures.

- Uses PVC pellets to make door plank, sheet, pipe and other profiles.
- The Screw & Barrel are made of Alloy Steel with heat and nitride treatment for high resistance to corrosion and attrition.
- Excellent thermo control system to maintain the temperature consistently.
- Long life dies with efficient driving motor and gears to save maintenance cost and guarantee high output

| Model     | Extruder Type | Screw Dia | Max. Output | Driving Motor |
|-----------|---------------|-----------|-------------|---------------|
| PVC-100TS | Twin-screw    | 100mm x 2 | 600 kg/hr   | AC 60HP       |
| PVC-130TS |               | 130mm x 2 | 600 kg/hr   | AC 125HP      |