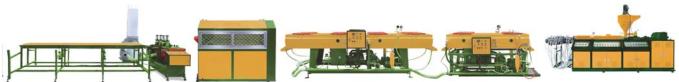

# PVC-100TS~PVC-130TS TWIN SCREW PVC PROFILE EXTRUSION LINE

#### reatures.

- Uses PVC pellets to make door plank, sheet, pipe and other profiles.
- The Screw & Barrel are made of Alloy Steel with heat and nitride treatment for high resistance to corrosion and attrition.
- Excellent thermo control system to maintain the temperature consistently.
- Long life dies with efficient driving motor and gears to save maintenance cost and guarantee high output

| Model     | Extruder Type | Screw Dia | Max. Output | Driving Motor |
|-----------|---------------|-----------|-------------|---------------|
| PVC-100TS | Twin-screw    | 100mm x 2 | 600 kg/hr   | AC 60HP       |
| PVC-130TS |               | 130mm x 2 | 600 kg/hr   | AC 125HP      |