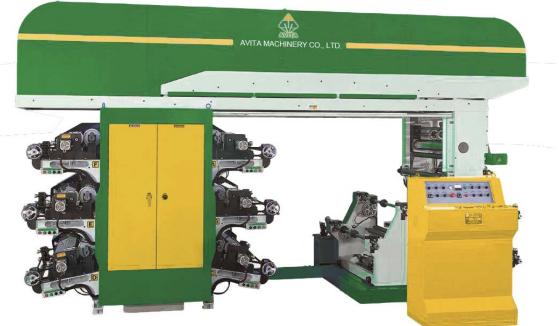

## PF-660~PF-6160

1 to 6 colors, 600 - 1600mm wide printing machine

## FLEXOGRAPHIC STACK TYPE PRINTING MACHINE (In-Line & Off-Line)

## Features:

- Heavy gauge machine cast frame to ensure a steady, vibration free foundation.
- Name-brand AC main motor and inverter control to provide steady, speedy performance.
- All gears are in helical design for accurate printing results.
- European made hydraulic motor drives the ink rubber rollers independently. Adjustable speed for controlling ink transfer volume.
- Simple and accurate vertical / horizontal image adjustment device.
- Drying tunnel is designed with high capacity blower, to allow quick ink drying in high speed.
- Bearing house is designed for holding the rubber roller, the plate cylinder and the anilox roller.