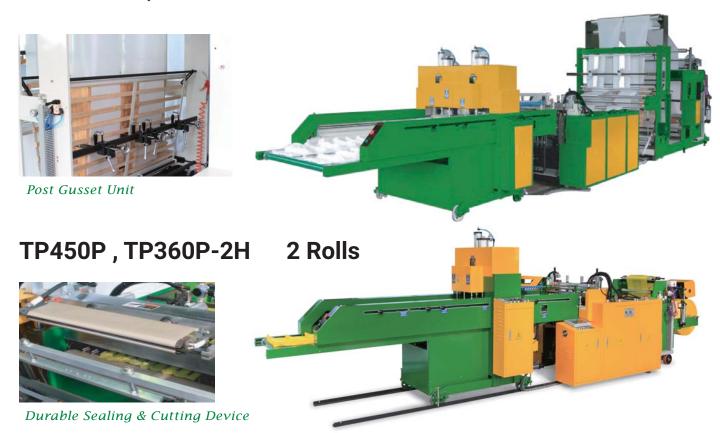

## HIGH SPEED SERVO-DRIVEN T-SHIRT BAG MAKING MACHINE WITH AUTOMATIC PUNCHING DEVICE

TP360P-SP2, TP330P-SP3 Jumbo Roll + Slit Seal + Post Gusset

| Model      | Film Thickness                         | Max. Width | Max. Length | Max. Speed        | Auto Punch Device |
|------------|----------------------------------------|------------|-------------|-------------------|-------------------|
| TP450P     | 0.08-0.035mm(HDPE)<br>0.02-0.1mm(LDPE) | 450mm      | 250-680mm   | 250cycles/min     | 1                 |
| TP450P-2   |                                        | 450mm x 2  |             | 250cycles/min x 2 | 2                 |
| TP360P-2   |                                        | 360mm x 2  |             | 250cycles/min x 2 | 2                 |
| TP360P-2H  |                                        | 360mm x 2  |             | 300cycles/min x 3 | 2                 |
| TP360P-SP2 |                                        | 360mm x 2  |             | 230cycles/min x 2 | 2                 |
| TP330P-SP3 |                                        | 330mm x 3  |             | 230cycles/min x 3 | 3                 |